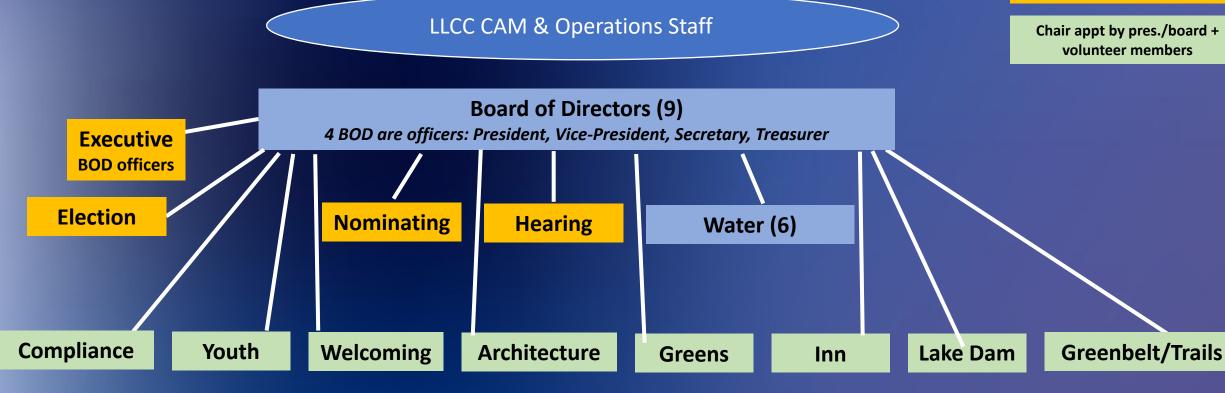

## How is our HOA organized?

Brian Smith, President, LLCC BOD Roger Millman, LLCC Community Association Manager