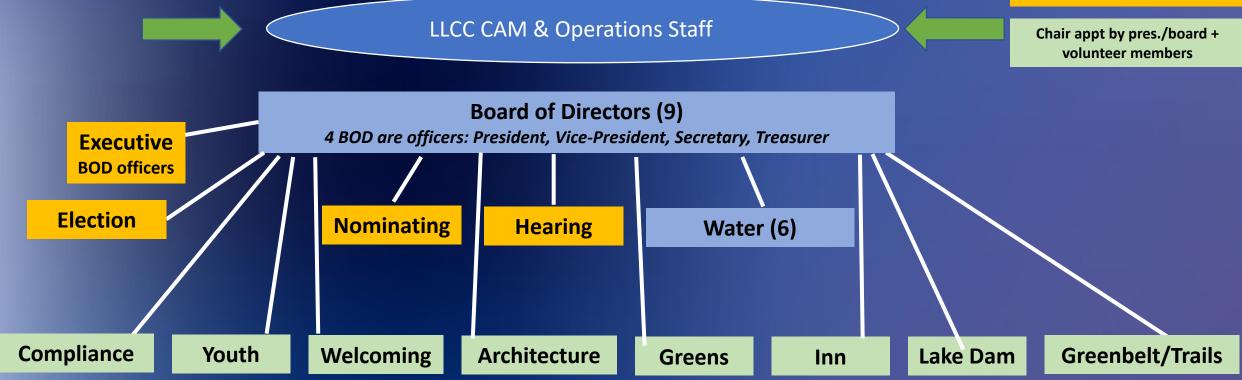

## How is our HOA organized?

Brian Smith, President, LLCC BOD Roger Millman, LLCC Community Association Manager