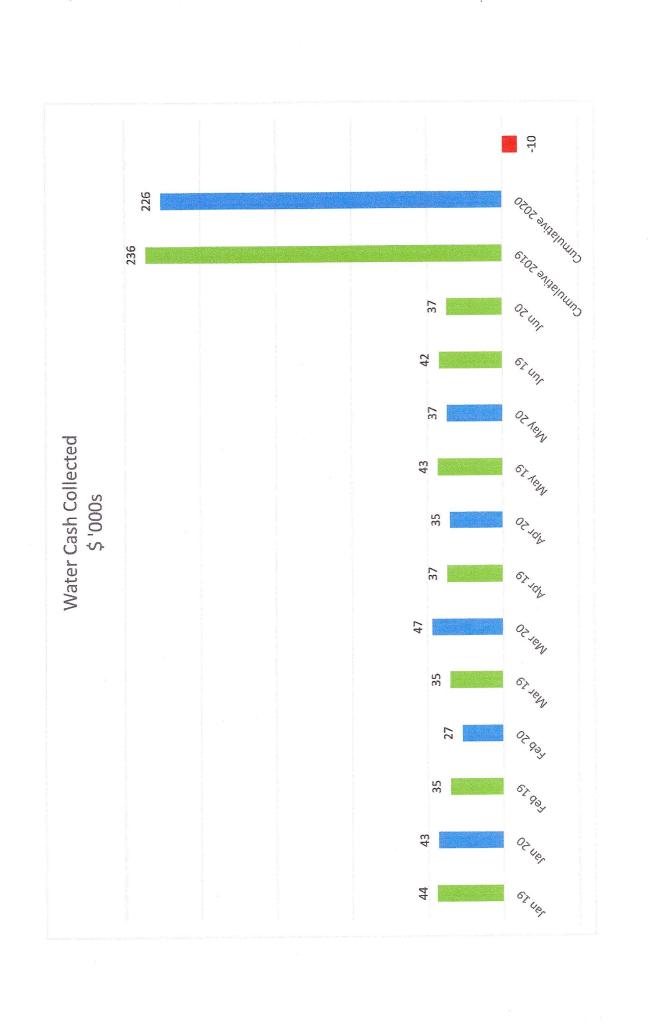

### Water Distribution Mangers Report:

1) Manager's report and consumption spreadsheet: The report was very complete and is attached for record.

Consumption spreadsheet (attached): The calculated water loss for the month is 9.2% and for the year is 7.5% with a goal of remaining under 10%. The consumption report is attached for record. Increase in water loss percentage due to leak in 4" main (see item 2 under new business)