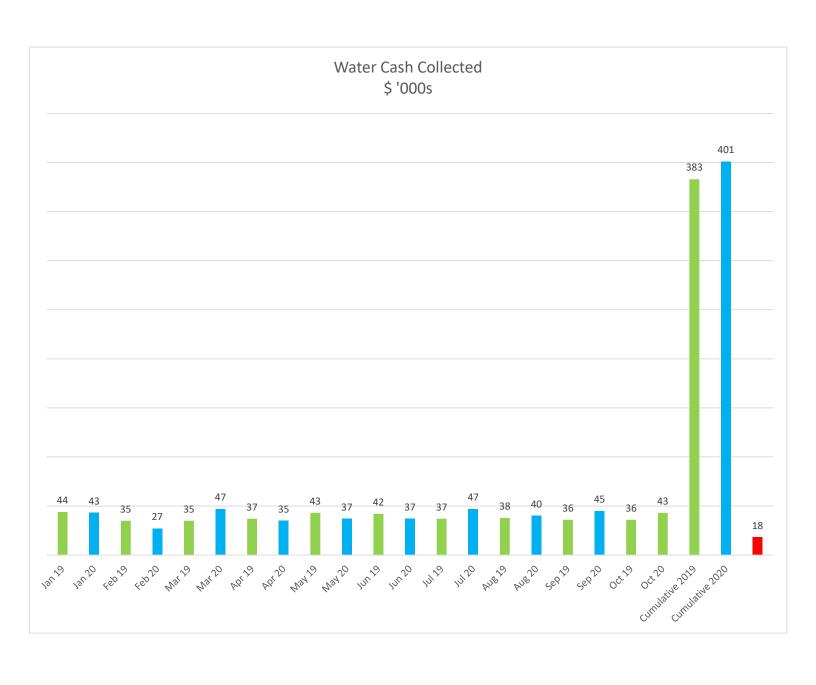

### **Financial Report:**

- 1) Water System Financial Report: A draft financial report was provided by treasurer Esther Springer-Johannesen including a budget to actual expenditures, investments, cash on hand, and a listing of water department capital (and hoa) projects (see attached documents). Budgeted to actual expenditures were over budget by \$4,500 in the first month of our new 2020/2021 budget cycle. Closing out of the 2019/2020 budget is in process, waiting on some financial numbers to come in to close out the 2019/2020 budget.
- 2) Accounts Payable/Receivable: Treasurer Esther Springer-Johannesen Accounts payable/receivable is tracking and there is no documented decline in revenue due to impacts of the Corona Virus. A graph was provided to indicate water cash collected. (see attached)
- 3) Cd and Money Market Review: A Cd and Money Market report was provided by Esther and attached for record. Current available Cd interest rates are low alternative investment interest rates were investigated. Recent available interest rates have been only 0.01%. Esther met with Scott Davis of Edward Jones to review best possible interest rates on our Cd's. Esther was able to convert expiring Cd's with a higher 0.16% interest rate and a relatively short investment period.
- 4) **Reserve Study Status**: HOA reserve study contract has been awarded. No news on progress, vendor